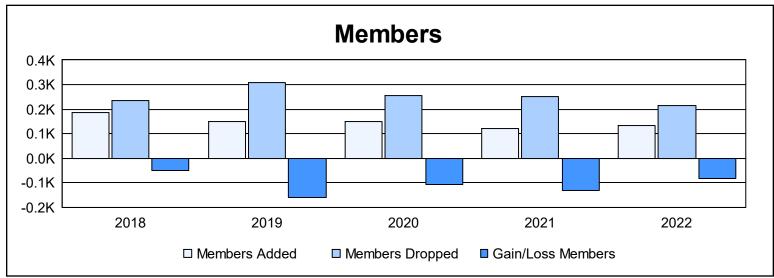

District 331 B As of June 2022 Cumulative

| Year      | New<br>Clubs | Dropped<br>Clubs | Gain/<br>Loss<br>Clubs | New<br>Members | Charter<br>Members | Reinstate<br>Members | Transfer<br>Members | Total<br>Member<br>Added | Total<br>Members<br>Dropped | Gain/<br>Loss<br>Members |
|-----------|--------------|------------------|------------------------|----------------|--------------------|----------------------|---------------------|--------------------------|-----------------------------|--------------------------|
| 2017-2018 | 0            | 2                | -2                     | 181            | 0                  | 2                    | 3                   | 186                      | 236                         | -50                      |
| 2018-2019 | 0            | 2                | -2                     | 143            | 0                  | 5                    | 1                   | 149                      | 310                         | -161                     |
| 2019-2020 | 0            | 3                | -3                     | 144            | 0                  | 3                    | 1                   | 148                      | 257                         | -109                     |
| 2020-2021 | 0            | 2                | -2                     | 116            | 1                  | 3                    | 0                   | 120                      | 251                         | -131                     |
| 2021-2022 | 0            | 1                | -1                     | 128            | 0                  | 2                    | 2                   | 132                      | 214                         | -82                      |
| Average   | 0            | 2                | -2                     | 142            | 0                  | 3                    | 1                   | 147                      | 254                         | -107                     |